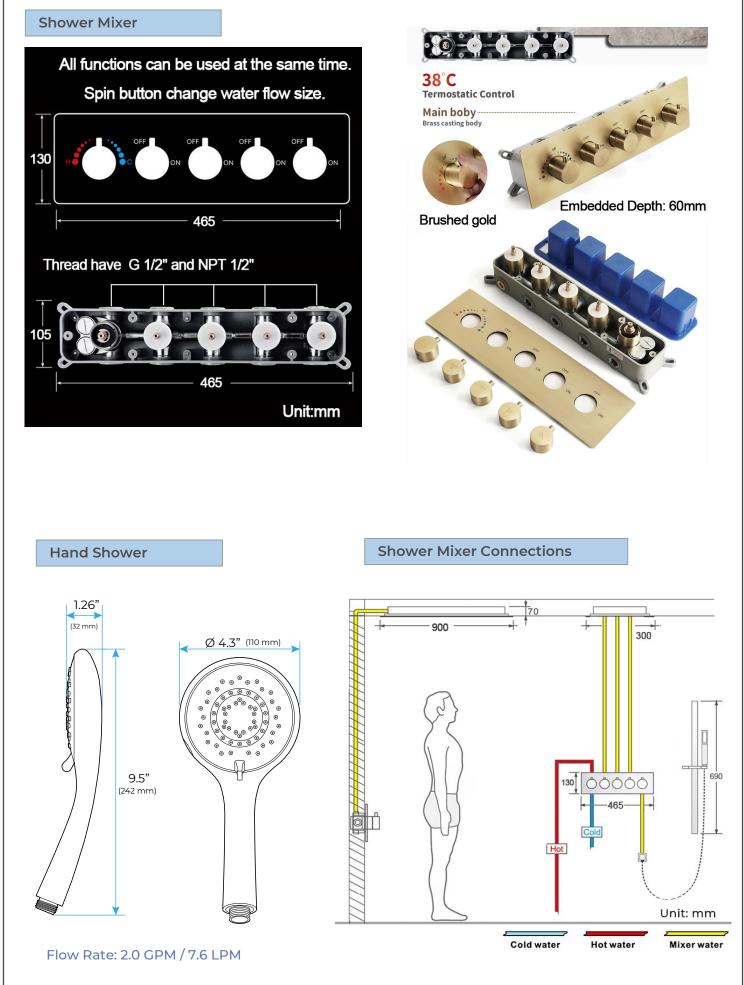

## REMOTE CONTROLLED THERMOSTATIC CEILING MOUNT MUSICAL RAINFALL WATERFALL LED SHOWER HEAD SYSTEM WITH HAND SHOWER SPECIFICATIONS

Shower Panel /Hose Material: 304 Stainless Steel Shower Head Size: 900\*300 mm Shower Mixer Material: Brass Concealed Mixer Size: 465\*130 mm Showerheads Install: Embedded Ceiling Mounted Concealed Mixer Install: Wall-Mounted LED Shower Head Functions: Rainfall, Waterfall, Water Column Water Pressure: 0.3 MPA Water Flow: 16L/min~28L/min Hand Shower/ Shower holder Material: Brass Shower Accessories Material: Brass LED Light: Need to Connect Power LED Light Color: 64 Color Shower Hose Length: 1.5M AC: 100-265V 50/60Hz