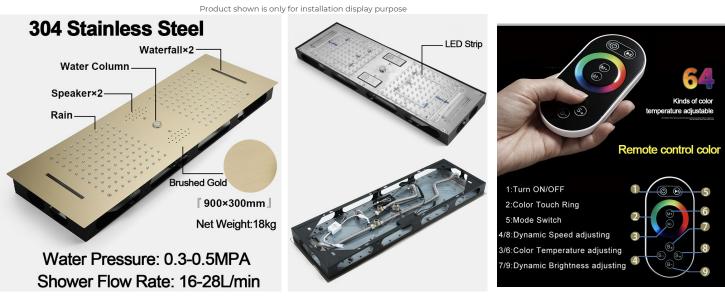

## REMOTE CONTROLLED THERMOSTATIC CEILING MOUNT MUSICAL RAINFALL WATERFALL LED SHOWER HEAD SYSTEM WITH HAND SHOWER SPECIFICATIONS

Shower Panel /Hose Material: 304 Stainless Steel Shower Head Size: 900\*300 mm Shower Mixer Material: Brass Concealed Mixer Size: 465\*130 mm Showerheads Install: Embedded Ceiling Mounted Concealed Mixer Install: Wall-Mounted LED Shower Head Functions: Rainfall, Waterfall, Water Column Water Pressure: 0.3 MPA Water Flow: 16L/min~28L/min Hand Shower/ Shower holder Material: Brass Shower Accessories Material: Brass LED Light: Need to Connect Power LED Light Color: 64 Color Shower Hose Length: 1.5M AC: 100-265V 50/60Hz