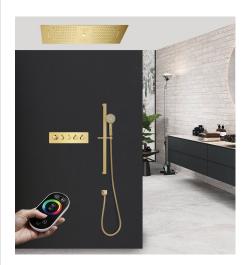

## REMOTE CONTROLLED THERMOSTATIC CEILING MOUNT MUSICAL RAINFALL WATERFALL LED SHOWER HEAD SYSTEM WITH HAND SHOWER SPECIFICATIONS

Shower Panel /Hose Material: 304 Stainless Steel Shower Head Size: 900\*300 mm Shower Mixer Material: Brass Concealed Mixer Size: 465\*130 mm Showerheads Install: Embedded Ceiling Mounted Concealed Mixer Install: Wall-Mounted LED Shower Head Functions: Rainfall, Waterfall, Water Column Water Pressure: 0.3 MPA Water Flow: 16L/min~28L/min Hand Shower/ Shower holder Material: Brass Shower Accessories Material: Brass LED Light: Need to Connect Power LED Light Color: 64 Color Shower Hose Length: 1.5M AC: 100-265V 50/60Hz