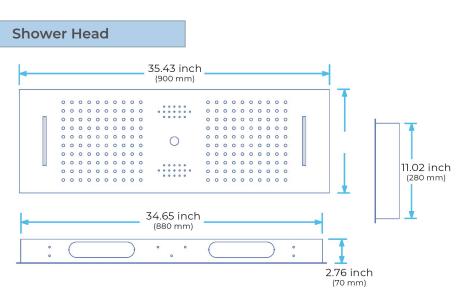

## REMOTE CONTROLLED THERMOSTATIC CEILING MOUNT MUSICAL RAINFALL WATERFALL LED SHOWER HEAD SYSTEM WITH HAND SHOWER SPECIFICATIONS

Shower Panel /Hose Material: 304 Stainless Steel Shower Head Size: 900\*300 mm Shower Mixer Material: Brass Concealed Mixer Size: 465\*130 mm Showerheads Install: Embedded Ceiling Mounted Concealed Mixer Install: Wall-Mounted LED Shower Head Functions: Rainfall, Waterfall, Water Column Water Pressure: 0.3 MPA Water Flow: 16L/min~28L/min Hand Shower/ Shower holder Material: Brass Shower Accessories Material: Brass LED Light: Need to Connect Power LED Light Color: 64 Color Shower Hose Length: 1.5M AC: 100-265V 50/60Hz